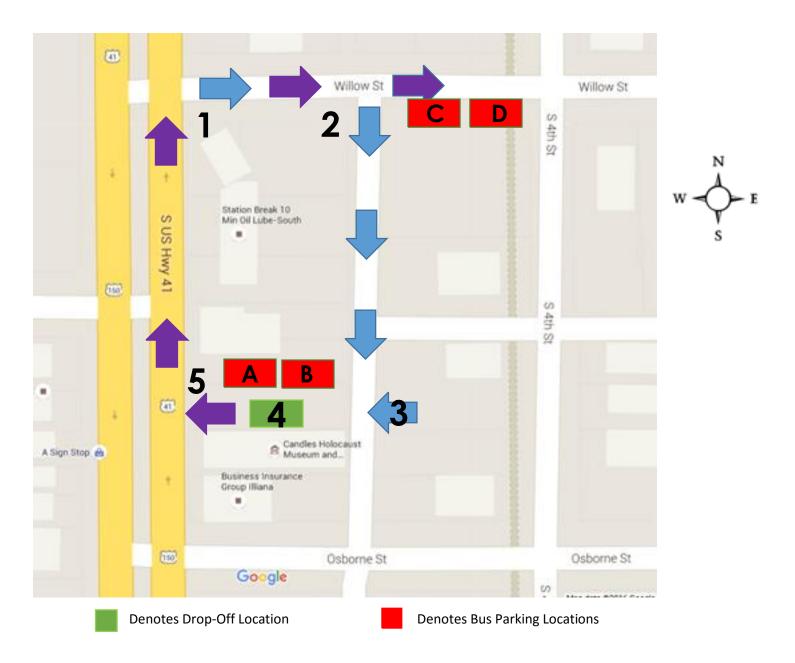

## **BUS PARKING INFORMATION**

#### <u>D</u>irections

- 1. Turn East onto Willow Street from US Highway 41 (aka: S Third Street)
- 2. Turn South into alley
- 3. Turn West into CANDLES Holocaust Museum and Education Center parking lot
- 4. Drop off at front doors at CANDLES and park along fence if assigned Bus Parking A or B locations

\*If assigned to C or D Bus parking locations follow directions below\*

- 5. Turn North onto S US Highway 41
- 6. Turn East again onto Willow Street from US Highway 41
- 7. Park between the alley and S 4th Street on South side of Willow Street